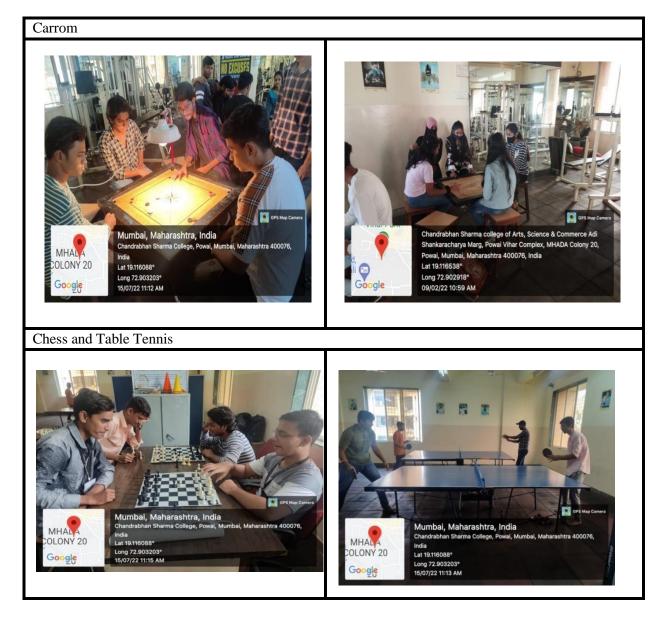

### **INDOOR GAMES FACILITIES**

I/C PRINCIPAL Chandrabhan Sharma Colleg? of Arts, Science & Commerce Powai-Vihar, Powai, Mumbai - 400 076 Tel. 25704526 / 25704530

(Affiliated to the University of Mumbai) Accredited by NAAC 'B+'

(Affiliated to the University of Mumbai) Accredited by NAAC 'B+'

| OUTDOOR GAME<br>FACILITIES | INDOOR GAME<br>FACILITIES     | SPORTS<br>EQUIPMENT'S     |
|----------------------------|-------------------------------|---------------------------|
| Swimming Pool-1            | Carrom-10                     | Badminton Rackets-8       |
|                            | Chess-10                      | Full Cricket Kit-4        |
|                            |                               | Cricket Ball (Season) -20 |
|                            |                               | Cricket Ball (Tennis)-15  |
| Turf Ground-3              | Table Tennis- 03              | Football – 08             |
|                            |                               | Volleyball- 06            |
|                            | Pool Table-01                 | Boxing (Punching Bag)- 02 |
|                            | Badminton Arena 1<br>set pole | Tug of War Rope-1         |