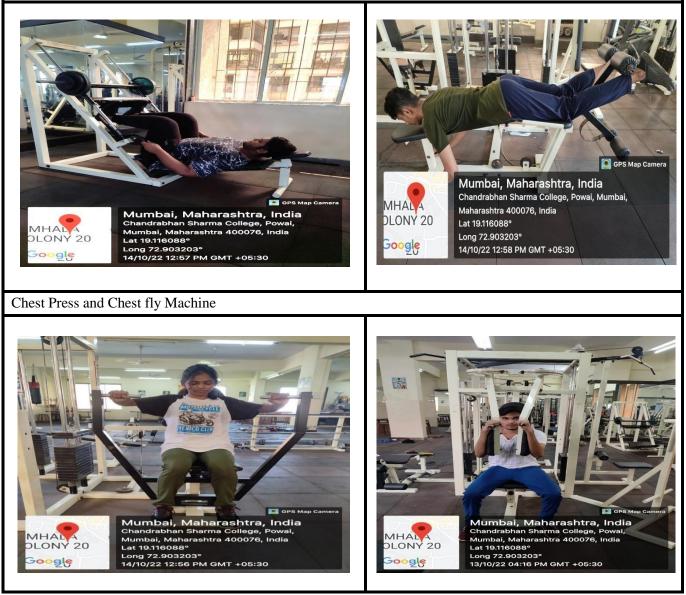

### **GYMNASIUM**

Decline / Incline & Flat bench

I/C PRINCIPAL Chandrabhan Sharma College of Arts, Science & Commerce Powai-Vihar, Powai, Mumbai - 400 076 Tel. 25704526 / 25704530

Accredited by NAAC 'B+'

### Leg Press and Hamstring Machine

I/C PRINCIPAL Chandrabhan Sharma College of Arts, Science & Commerce Powai-Vihar, Powai, Mumbai - 400 076 Tel. 25704526 / 25704530

Affiliated to the University of Mumbal Accredited by NAAC 'B+'