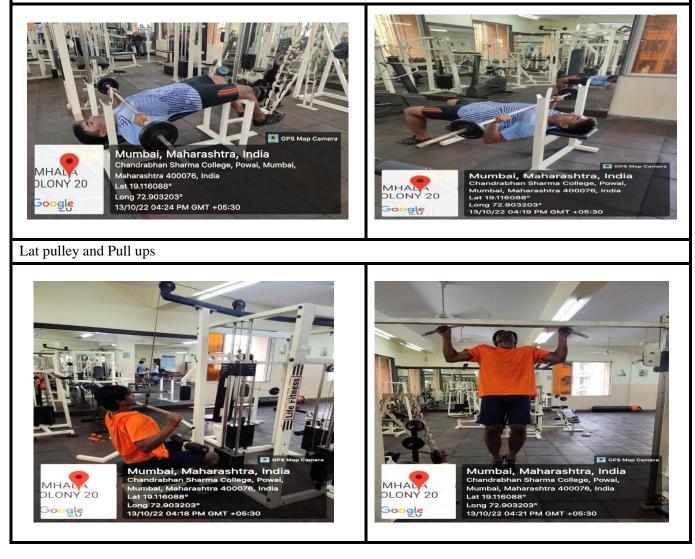

# Gymnasium

I/C PRINICIPAL Chandrabhan Sharma College of Arts, Sciance & Commerce Powai-Vihar, Powai, Mumbai - 400 076 Tel. 25704526 / 25704530

Arts, Science & Commerce

(Affiliated to the University of Mumbai) Accredited by NAAC 'B+'

| GYMNASIUM EQUIPMENT DETAILS |                                 |                       |  |  |
|-----------------------------|---------------------------------|-----------------------|--|--|
| Gym Cycle (2)               | Inner & Outer Thigh Machine (1) | Total Hip Machine (1) |  |  |
| Leg Press Machine (1)       | Treadmill(1)                    | Lat Pulley (2)        |  |  |
| Bicep machine (1)           | Shoulder Machine (1)            | Dumbbells Set (16)    |  |  |
| Mirror (12)                 | Elliptical Cycle (1)            | Dumbbells Stand (2)   |  |  |
| Gym Ball (1)                | Weight Palet (8)                | Rod (1)               |  |  |
| Chest Press Machine(1)      | Arm Curl (1)                    | Pec-Deck Machine (2)  |  |  |
| Gym Bench(4)                | Cross cable (1)                 | Pull up setup (2)     |  |  |
| Parallel Bar Leg Raise (1)  | Calf Machine (1)                | Push up stand (1)     |  |  |
| Parallel Bar Shoulder (1)   |                                 |                       |  |  |